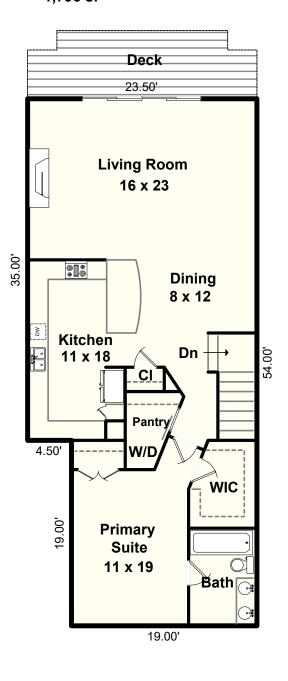

## 5912 SE 47th Avenue Portland, OR 97206

First Floor 611 sf Second Floor 1,184 sf Total 1,795 sf

Floor Plan By: Michael Teach, Measurement Northwest

(Formerly Teach Appraising)