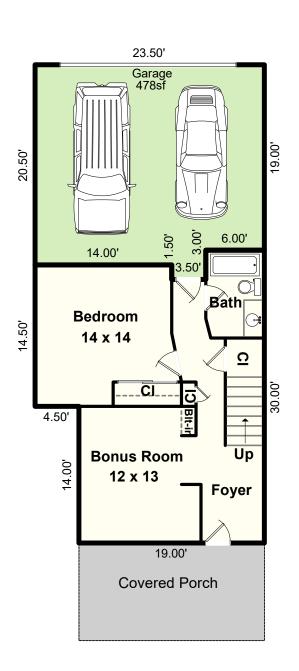

## 5912 SE 47th Avenue Portland, OR 97206

First Floor 611 sf Second Floor 1,184 sf Total 1,795 sf

Floor Plan By: Michael Teach, Measurement Northwest

(Formerly Teach Appraising)