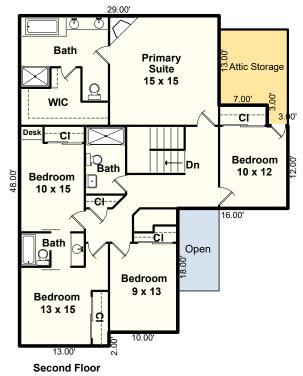

## 13829 SE Alta Vista Drive Happy Valley, OR 97086

**First Floor** 1,352 sf **Second Floor** 1,393 sf Total 2,745 sf

Floor Plan By: Michael Teach, Measurement Northwest

(Formerly Teach, Measurement Northwest
(Formerly Teach Appraising)