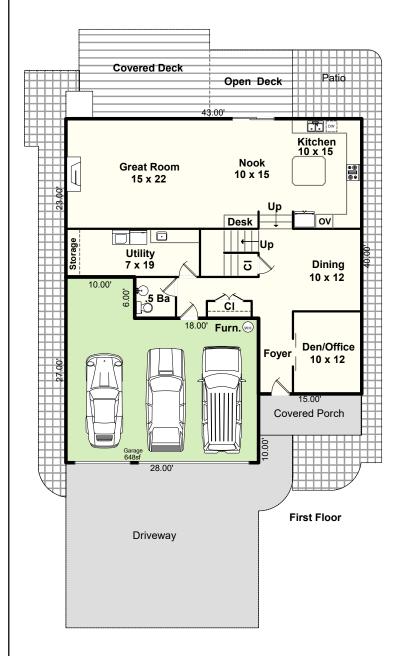

## 13829 SE Alta Vista Drive Happy Valley, OR 97086

**First Floor** 1,352 sf **Second Floor** 1,393 sf Total 2,745 sf

Floor Plan By: Michael Teach, Measurement Northwest

(Formerly Teach, Measurement Northwest
(Formerly Teach Appraising)