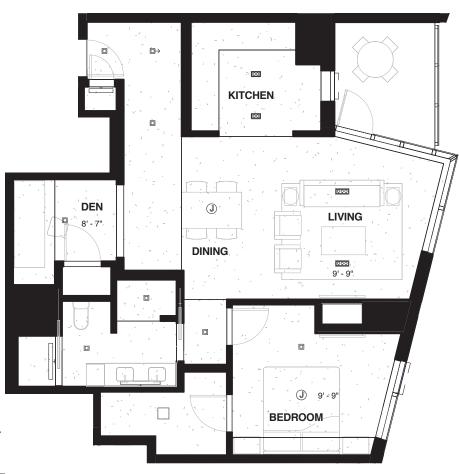

## C7 CLG

962 SF • 1 BEDROOM + DEN, 1 BATH • UNIT #516, 616, 716, 816, 916, 1016, 1116, 1216 & 1316

## **CEILING LEGEND**

J CEILING J BOX

RECESSED ADJUSTABLE 3-LIGHT DOWNLIGHT

RECESSED ADJUSTABLE 2-LIGHT DOWNLIGHT

RECESSED DOWNLIGHT

□→ RECESSED WALL WASH

WALL MOUNTED LIGHT

SURFACE MOUNTED LIGHT