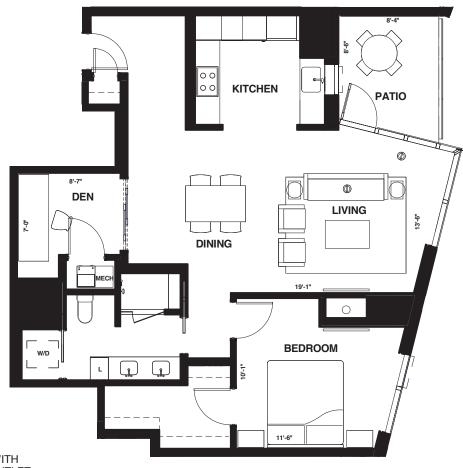

## C7 PLAN

962 SF • 1 BEDROOM + DEN, 1 BATH • UNIT #516, 616, 716, 816, 916, 1016, 1116, 1216 & 1316

## **LEGEND - FLOOR PLAN**

TV LOCATION WITH
MULTI MEDIA OUTLET

L LINEN CABINET

W D, W/D WASHER DRYER CONNECTION ONLY

GAS & HB GAS CONNECTION AND HOSE BIB

Square footage and dimensions are estimated based on preliminary floor plans. Prices and availability are subject to change without notice. Floor plans are subject to minor variations as required at the sole discretion of the developer.